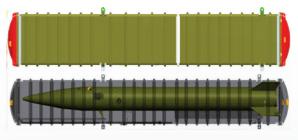

| TECHNICAL SPECIFICATIONS |                                                                   |  |  |
|--------------------------|-------------------------------------------------------------------|--|--|
| Diameter                 | 610 mm                                                            |  |  |
| Weight                   | 2.500 kg                                                          |  |  |
| Range                    | 80 - 280 km                                                       |  |  |
| Guidance                 | GPS*+GLONASS**<br>Aided INS***                                    |  |  |
| Control                  | Aerodynamic Control<br>with Electromechanical<br>Actuation System |  |  |
| Propellant Type          | Composite Solid                                                   |  |  |
| Warhead Type             | High Explosive                                                    |  |  |
| Warhead Weight           | 470 kg                                                            |  |  |
| Fuze Type                | Point Detonating and Proximity                                    |  |  |
| Accuracy [CEP****]       | ≤ 10 m                                                            |  |  |

| ***INS | Inertial Navigation | System |
|--------|---------------------|--------|
|        |                     |        |

<sup>\*\*\*\*</sup>CEP Circular Error Probability

**Missile In Canister** 

Kemalpaşa Mahallesi Şehit Yüzbaşı Adem Kutlu Sokak No:21 06780 Elmadağ, ANKARA / TURKEY Phone : + 90 [312] 860 55 00
Fax : + 90 [312] 863 42 08
e-mail : pazarlama@roketsan.com.tr
web : www.roketsan.com.tr