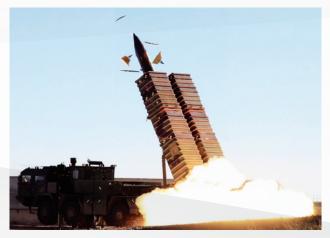

## KHAN MISSILE

**The KHAN Missile**, provides accurate and effective fire power on strategic targets in the battlefield.

The missile can be launched from an 8x8 Multi-Barrel Rocket Launcher [MBRL]. In accordance with the customer's requirements, it can also be launched from other tactical wheeled vehicle platforms with integration-compatible interfaces.