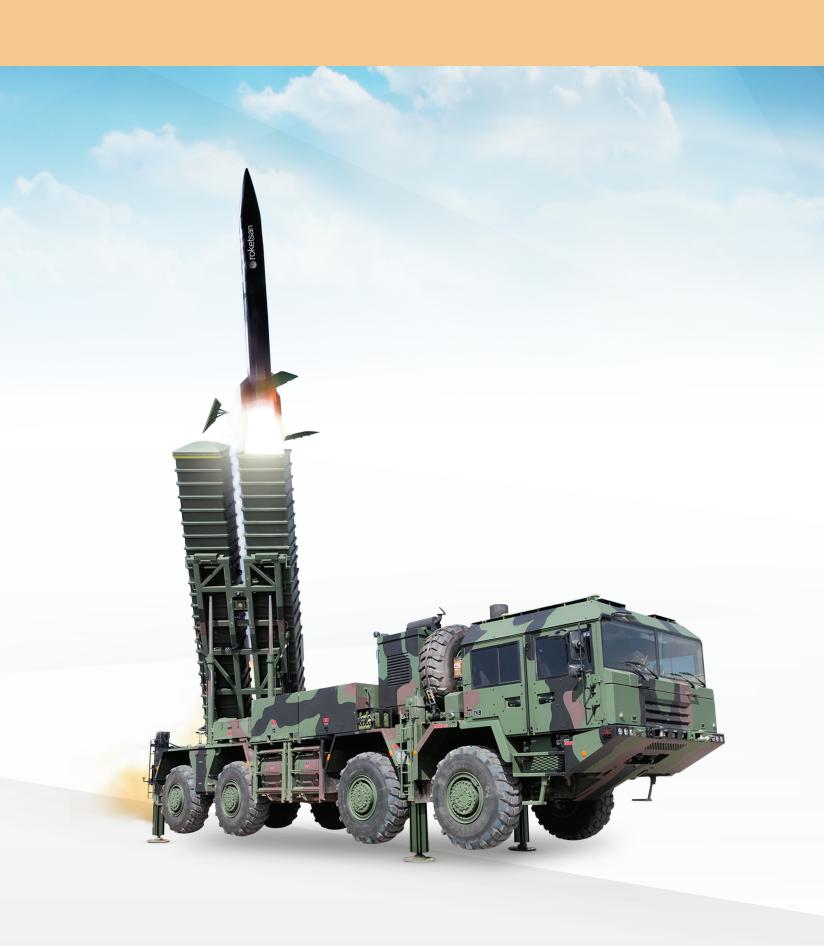

## KHAN MISSILE

**The KHAN Missile**, provides accurate and effective fire power on strategic targets in the battlefield.

The missile can be launched from an 8x8 Multi-Barrel Rocket Launcher [MBRL]. In accordance with the customer's requirements, it can also be launched from other tactical wheeled vehicle platforms with integration-compatible interfaces.

## **SYSTEM SPECIFICATIONS**

| Combat Proven                             |
|-------------------------------------------|
| 24/7 All Weather/Terrain Usage Capability |
| Ready to Fire in a Short Time             |
| Highly Accurate                           |
| Low Collateral Damage                     |
| Anti-Jamming/Anti-Spoofing Solutions      |
|                                           |