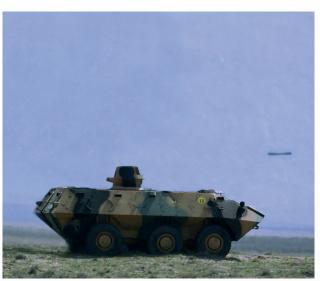

## **PLATFORMS**

CiRiT Laser-Guided Missile's versatile design permits already proven its capabilities in both air-to-surface easy integration and use with different platforms. It has

and surface-to-surface engagement scenarios.