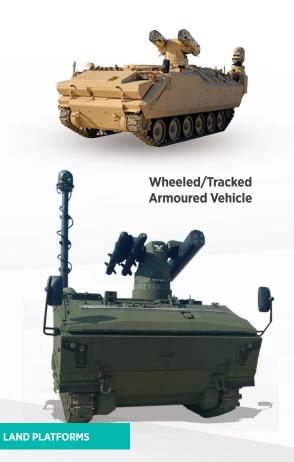

## **PLATFORMS**

CiRiT Laser-Guided Missile's versatile design permits already proven its capabilities in both air-to-surface easy integration and use with different platforms. It has

and surface-to-surface engagement scenarios.