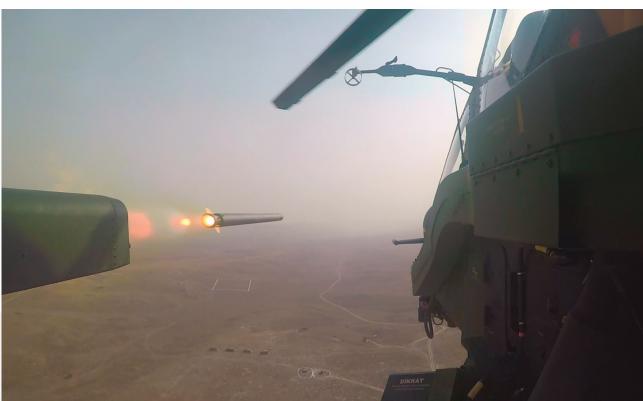

## CIRIT LASER-GUIDED MISSILE

2.75" **Laser Guided CiRiT Missile** is a highly accurate and cost-effective solution for armed helicopters, and is optimized for use against static or moving lightly armored/unarmored targets. The next generation CiRiT has been designed to fill the tactical gap between 2.75" unguided rockets and guided anti-tank missiles.