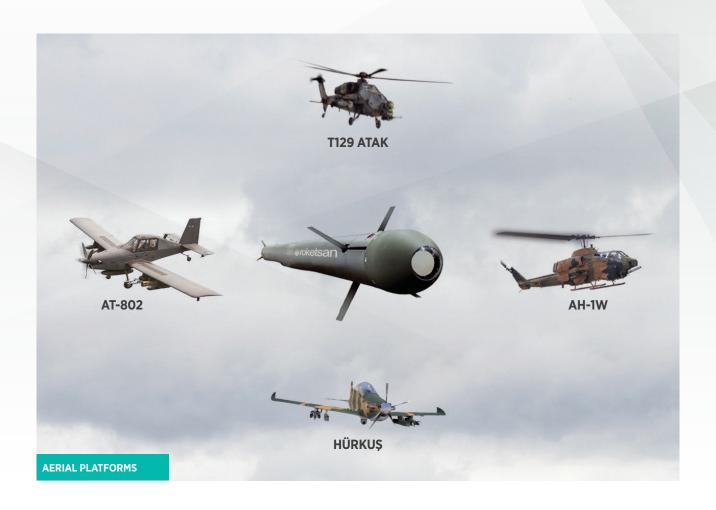

## **PLATFORMS**

CiRiT Laser-Guided Missile's versatile design permits already proven its capabilities in both air-to-surface easy integration and use with different platforms. It has

and surface-to-surface engagement scenarios.