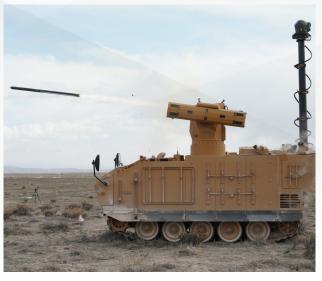

## **PLATFORMS**

CiRiT Laser-Guided Missile's versatile design permits already proven its capabilities in both air-to-surface easy integration and use with different platforms. It has

and surface-to-surface engagement scenarios.