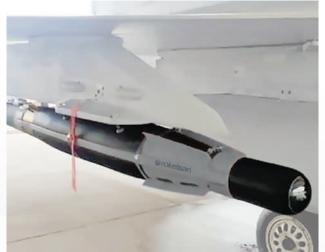

## LAÇİN GUIDANCE KIT AND LACIN POD [L-POD]

**LAÇİN guidance kit** can be used against fixed and mobile targets with its imaging infrared seeker and data link. LAÇİN, in which the pilot is kept in the loop via L-POD, is compatible with MK-82 generalpurpose bombs. The guidance kit transforms General-Purpose Bombs into smart weapon systems through the integration of an Inertial Measurement Unit [IMU], a Global Positioning System [GPS] and an Infrared Seeker.

The L-POD transmits the image signal produced by the Infrared Seeker to the cockpit via the datalink, and simultaneously sends the commands inputted by the pilot to the LAÇİN munition.