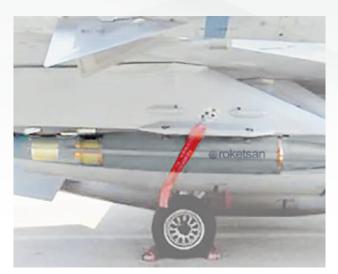

## LAÇİN GUIDANCE KIT AND LACIN POD [L-POD]

**LAÇİN guidance kit** can be used against fixed and mobile targets with its imaging infrared seeker and data link. LAÇİN, in which the pilot is kept in the loop via L-POD, is compatible with MK-82 generalpurpose bombs. The guidance kit transforms General-Purpose Bombs into smart weapon systems through the integration of an Inertial Measurement Unit [IMU], a Global Positioning System [GPS] and an Infrared Seeker.

The L-POD transmits the image signal produced by the Infrared Seeker to the cockpit via the datalink, and simultaneously sends the commands inputted by the pilot to the LAÇİN munition.