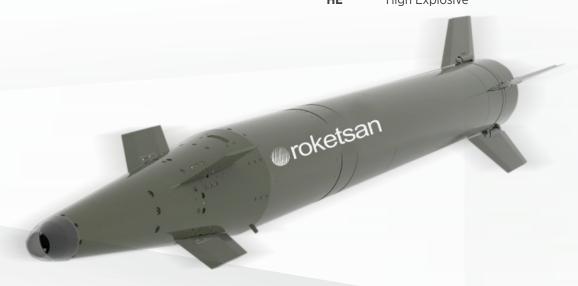

| TECHNICAL SPECIFICATIONS    |                                                                   |
|-----------------------------|-------------------------------------------------------------------|
| Diameter                    | 230 mm                                                            |
| Weight                      | 210 kg                                                            |
| Range                       | 20 - 70 km                                                        |
| Guidance                    | GPS* + GLONASS** Aided<br>INS*** + LASER SEEKER****               |
| Control                     | Aerodynamic Control with<br>Electromechanical Actuation<br>System |
| Propellant Type             | Composite Solid                                                   |
| Warhead Type                | HE****+ Steel Ball                                                |
| Warhead Weight              | 42 kg                                                             |
| Warhead Effective<br>Radius | ≥ 55 m                                                            |
| Fuze Type                   | Point Detonating and<br>Proximity [Optional]                      |
| Shelf Life                  | 10 years                                                          |
| Accuracy                    | ≤ 2 m                                                             |