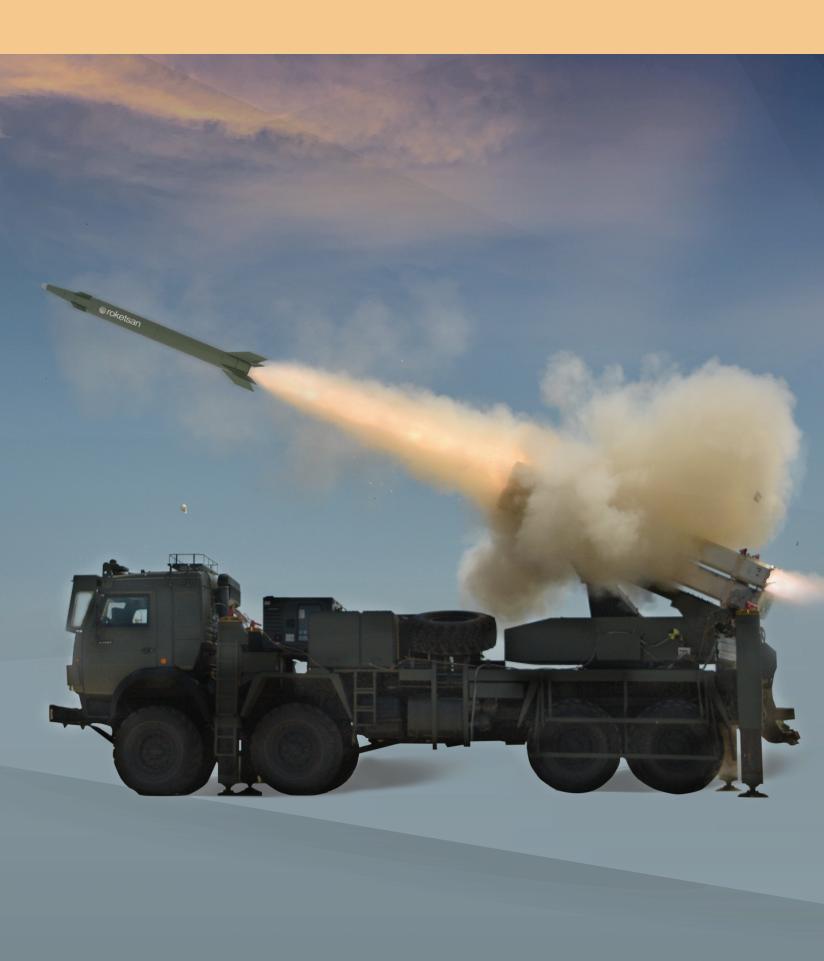

## TRLG-230 LASER GUIDED MISSILE

**TRLG-230 Missile** provides accurate and effective fire power on high priority targets within the ranges 20 - 70 km.

**TRLG-230 Missile** can be launched from ROKETSAN MCL [Multi-Caliber Launcher] Artillery Weapon System and other platforms with compatible interfaces.